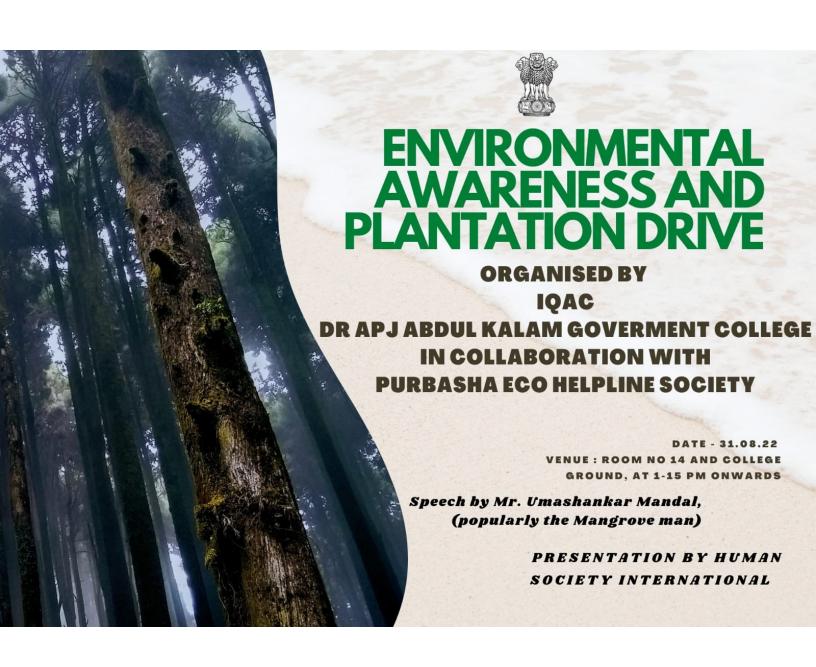

# Awareness cum Plantation drive of Fruit yielding Trees

Organized by

# Internal Quality Assurance Cell

# Dr. A.P.J. Abdul Kalam Government College

in collaboration with

# Purbasha Eco Helpline Society

Date: 31.08.2022