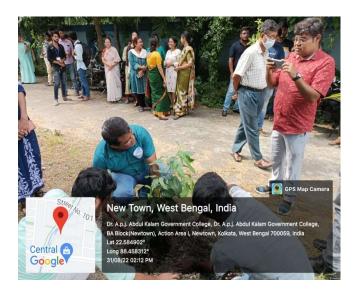

#### **Activity**

The program was followed by an hands on plantation of saplings of multiple fruit trees within the College campus. Berry, guava, mango and custard apple trees, among others, were planted along the campus. The college fraternity committed itself towards watchful maintenance of the same. The program came to a close at 4:30 pm. A schedule of the program is attached herewith.