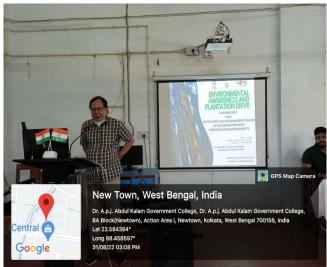

He also stressed the importance of developing micro eco zones in small areas for lowered carbon emission levels and as a refuge for birds, insects and other visiting species thus supporting a life chain within the Campus itself. His speech was followed by a power point presentation on the same topic by Human Society International. The entire program took place in the ICT enabled Room No. 14 of the college.