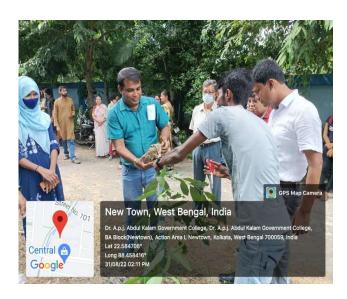

#### **Activity**

The program was followed by an hands on plantation of saplings of multiple fruit trees within the College campus. Berry, guava, mango and custard apple trees, among others, were planted along the campus. The college fraternity committed itself towards watchful maintenance of the same. The program came to a close at 4:30 pm. A schedule of the program is attached herewith.