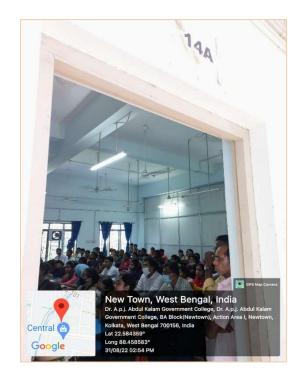

#### **Program**

The welcome address was delivered by the Principal Dr. Debasish Banerjee at 1:15 pm where he spoke at length at the importance of environmental preservation and the necessity of maintaining a Green campus. This speech was followed by a speech by Sri Umashankar Mondal. Sri Mandal, an avid environmentalist and biologist is often referred to as the Mangrove Man due to his dedication towards rebuilding territories lost to sand inundation and river erosion at the Sundarbans region. He spoke at length about the necessity of sustaining the health of the Mangrove Forest both for its own sake and the safety of the Bengal Heartland with the city of Kolkata that falls directly within the path of oceanic storm which the forest shields.

He also stressed the importance of developing micro eco zones in small areas for lowered carbon emission levels and as a refuge for birds, insects and other visiting species thus supporting a life chain within the Campus itself. His speech was followed by a power point presentation on the same topic by Human Society International. The entire program took place in the ICT enabled Room No. 14 of the college.