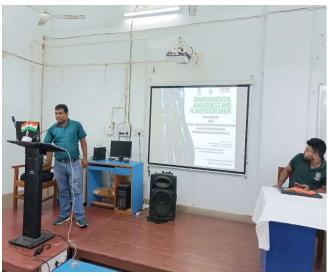

#### **Program**

The welcome address was delivered by the Principal Dr. Debasish Banerjee at 1:15 pm where he spoke at length at the importance of environmental preservation and the necessity of maintaining a Green campus. This speech was followed by a speech by Sri Umashankar Mondal. Sri Mandal, an avid environmentalist and biologist is often referred to as the Mangrove Man due to his dedication towards rebuilding territories lost to sand inundation and river erosion at the Sundarbans region. He spoke at length about the necessity of sustaining the health of the Mangrove Forest both for its own sake and the safety of the Bengal Heartland with the city of Kolkata that falls directly within the path of oceanic storm which the forest shields.

He also stressed the importance of developing micro eco zones in small areas for lowered carbon emission levels and as a refuge for birds, insects and other visiting species thus supporting a life chain within the Campus itself. His speech was followed by a power point presentation on the same topic by Human Society International. The entire program took place in the ICT enabled Room No. 14 of the college.