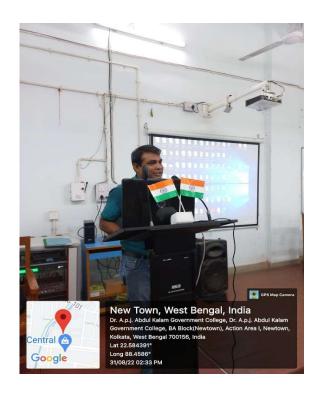

#### **Program**

The welcome address was delivered by the Principal Dr. Debasish Banerjee at 1:15 pm where he spoke at length at the importance of environmental preservation and the necessity of maintaining a Green campus. This speech was followed by a speech by Sri Umashankar Mondal. Sri Mandal, an avid environmentalist and biologist is often referred to as the Mangrove Man due to his dedication towards rebuilding territories lost to sand inundation and river erosion at the Sundarbans region. He spoke at length about the necessity of sustaining the health of the Mangrove Forest both for its own sake and the safety of the Bengal Heartland with the city of Kolkata that falls directly within the path of oceanic storm which the forest shields.